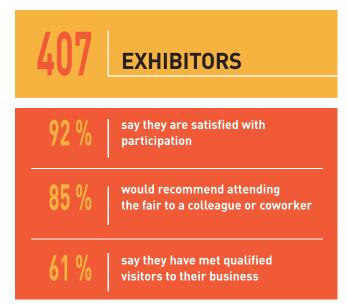

# The figures of SAIE BARI 2023

\* data from SAIE Customer Satisfaction

## The figures of SAIE BARI 2023

| 311.838 professionals<br>reached by<br>informative<br>newsletters | 75<br>partner<br>associations | 78%<br>are purchase<br>decision-makers<br>13%<br>influence<br>purchase choices |
|-------------------------------------------------------------------|-------------------------------|--------------------------------------------------------------------------------|
|-------------------------------------------------------------------|-------------------------------|--------------------------------------------------------------------------------|