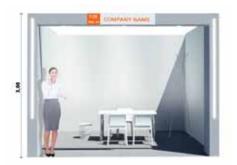

### STAND WITH BASIC FITTING ALL INCLUSIVE

Compulsory from 16 sqm to 24 sqm

HOW TO PARTECIPATE

This formula includes: area with 1 open side, walls (3 metres), fascia board with company name, carpet, a table, 3 chairs, lighting system, multi-socket, coat hanger, +3kW electrical supply, connection. € 223,00 per sqm (area € 138,00/sqm + fitting € 85,00/sqm) + € 155,00 each 24 sqm for technical services + € 410,00 registration fee