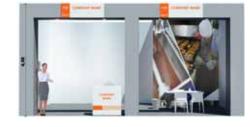

RAW SPACE: From € 138.00/sqm. Set-up by the exhibitor for areas larger than 24 sqm **STAND WITH BASIC FITTING:** Compulsory for booth until 24 sqm; STAND WITH EVOLUTE FITTING: For stands from 32 sqm, in addition to the advantages of the standard pre-fitted stand, it offers greater visibility at the fair, a wider choice of furnishings, colors and customization; **START FORMULA:** Special Area from 12 sqm: Reserved exclusively to the companies at their first partecipation.

### STAND WITH BASIC FITTING ALL INCLUSIVE

Compulsory from 16 sqm to 24 sqm

HOW TO PARTECIPATE

This formula includes: area with 1 open side, walls (3 metres), fascia board with company name, carpet, a table, 3 chairs, lighting system, multi-socket, coat hanger, +3kW electrical supply, connection. € 223,00 per sqm (area € 138,00/sqm + fitting € 85,00/sqm) + € 155,00 each 24 sqm for technical services + € 410,00 registration fee