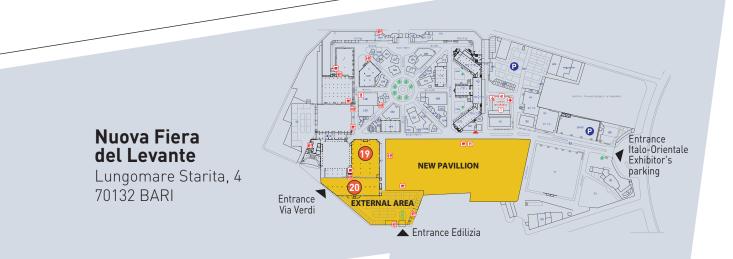

The **Nuova Fiera del Levante** is located in an extremely strategic territorial position for the sector because it facilitates access to the markets of Central and Southern Italy and the neighbouring countries of the Mediterranean basin also thanks to daily daily transport connections with **Greece**, **Albania** and **Croatia**. Bari airport offers direct flights to several destinations in the Mediterranean, making it easy access for national and international participants.