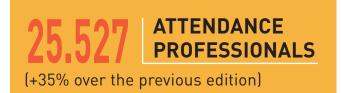

# The figures of SAIE BARI 2023

\* data from SAIE Customer Satisfaction

## The figures of SAIE BARI 2023

| 311.838 professionals<br>reached by<br>informative<br>newsletters | 75<br>partner<br>associations | 78%<br>are purchase<br>decision-makers<br>13%<br>influence<br>purchase choices |
|-------------------------------------------------------------------|-------------------------------|--------------------------------------------------------------------------------|
|-------------------------------------------------------------------|-------------------------------|--------------------------------------------------------------------------------|