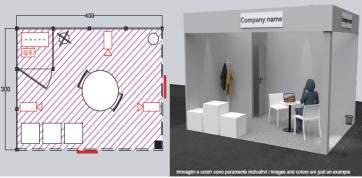

#### DESCRIZIONE

- Pavimentazione moquette colore Grigio n.22 - Struttura tinteggiata colore grigio "nuvola", pareti in tamburato h 300 cm. fascione in tamburato h 50 cm, colonna ad angolo in legno 15x15cm, ripostiglio con porta dotata di serratura (dim. 100x100 cm)
- n.1 ragione sociale su forex per lato libero (200x30 cm)
- DOTAZIONI ARREDO SINGOLO STAND
- n. 1 tavolo rotondo
- n. 2 sedie
- n. 1 cestino gettacarte
- n. 1 appendiabiti
- n. 2 cubo in laminato bianco 50x50x h50 cm
- n. 1 cubo in laminato bianco 50x50x h75 cm DOTAZIONE ELETTRICA SINGOLO STAND
- n. 3 faretti led 50W
- n. 1 multi-presa elettrica
- quadro elettrico

#### DESCRIPTION

- Fucsia carpet
- Wooden ivory panels cm 300 high, wooden anthracite sash board h 50 cm with column on corner 15x15 cm, storage room (100x100 cm)
- n.1 forex panel with company name for every open side (200x30 cm) FURNITURE
- n. 1 round table
- n. 2 chairs
- n. 1 wastepaper basket
- n. 1 coat hanger
- n. 2 laminate white cube 50x50x h50 cm
- n. 1 laminate white cube 50x50x h75 cm ELECTRICAL SYSTEM
- n. 3 led spotlights 50W
- n. 1 electric multiple socket
- electric main board