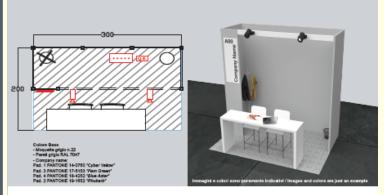

#### **DESIGN**

#### DESCRIZIONE

- Pavimentazione moguette colore Grigio n.22
- Pannellature di delimitazione allestimento
- in tamburato h 300 cm, tinteggiatura colore grigio "nuvola". Spalletta di delimitazione per
- posizionamento grafica sul fronte e quadro elettrico sul retro - n. 1 ragione sociale su forex su spalletta
- esterna (40x120 cm) DOTAZIONI ARREDO SINGOLO STAND
- n.1 desk 50x200x h.100 cm
- n. 2 sgabell blanchi
- n. 1 cestino gettacarte - n. 1 appendiabiti
- DOTAZIONE ELETTRICA SINGOLO STAND
- n. 2 faretti 50W
- n. 1 multi-presa elettrica
- guadro elettrico

- DESCRIPTION
- Grey carpet
- Wooden perimetral walls h 300 cm,
- grey painted, wooden panel in the front of the booth for graphic on the front and electrical panel on the back
- n.1 forex panel with company name (40x120cm)
- FURNITURE
- n. 1 desk dlm. 50x200x h 100 cm
- n. 2 white stools
- n. 1 wastepaper basket
- n. 1 coat hanger
- ELECTRICAL SYSTEM
- n. 2 spotlights 50W
- n. 1 electric multiple socket
- electric main board

N.B per ogni padiglione gli atand possono avere una variante colore/ For each pavillon, the stands can have a colour variant

- Padiglione 1 - Vibes - moquette Gialio 17 - Pareti Mimosa - RAL 1034

- Paretl Menta - RAL DESIGN 150 70 50

- Padiglione 3 - Mood - mog Verde 12 - Padiglione 4 - Taste - moq Blu 15

- Pareti Clelo - DESIGN 260 70 15

one base thodogis. Living requeste gripto n.22. Pared gripto RAL 7047. La personalizzazione colore pareti-inoquette è possibile solo nat mix soora indicato.

ethic GALLO 17 + pared RAL 1034 Moquette serior 12 + pared NGS 165 70 50 Medicate No. 15 + pared NGS 265 70 15 Moquette becinson 5 + RAL 301
Basic colore tree i luting personant n.22. Clear verifier RAL 7047. Continents the color of the weither cards it now possible in the mix indicated store.

| mq | Banco<br>Desk | Sgabello<br>Stool | Cubo h.75<br>Cube | Cubo h.100<br>Cube | Presa multipla<br>Multiple socket | Faretti LED<br>LED spotlight |
|----|---------------|-------------------|-------------------|--------------------|-----------------------------------|------------------------------|
| 6  | 1             | 2                 | /                 | /                  | 1                                 | 2                            |
| 9  | 1             | 2                 | 1                 | 1                  | 1                                 | 2                            |
| 12 | 1             | 2                 | 1                 | 1                  | 1                                 | 3                            |

H3M-