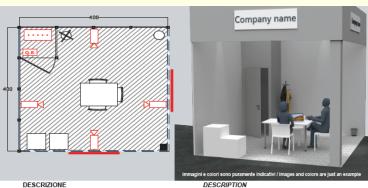

#### LIVING

- Pavimentazione moquette colore Grigio n.22 - Pannellature di delimitazione allestimento
- in tamburato h 400 cm, fascione in tamburato h 100 cm, colonna ad angolo 25x25 cm,tinteggiatura colore grigio "nuvola",

ripostiglio con porta dotata di serratura(dim.100x100 cm) - n. 1 ragione sociale su forex per lato libero(150x40 cm) DOTAZIONI ARREDO SINGOLO STAND

- n. 1 tavolo rettangolare
- n. 3 sedie
- n. 1 cestino gettacarte
- n. 1 appendiabiti
- n. 1 cubo 50x50x h50 cm in laminato bianco
- n. 1 cubo 50x50x h75 cm in laminato bianco
- DOTAZIONE ELETTRICA SINGOLO STAND
- n. 4 faretti 150W
- n. 1 multi-presa elettrica
- quadro elettrico

#### - Grey carpet

- Wooden white panels cm 400 high, wooden white fascia board h 100 cm with column on corner 25x25 cm, storage room (100x100cm)
- n.1 forex panel with company name for every open side (150x40 cm) FURNITURE
- n. 1 rectangular table
- n 3 chairs
- n. 1 wastepaper basket
- n. 1 coat hanger
- n. 1 cube 50x50x h50 cm laminate white
- n. 1 cube 50x50x h75 cm laminate white
- FLECTRICAL SYSTEM
- n. 4 spotlights 150W - n. 1 electric multiple socket
- electric main board