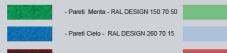

N.B per ogni padiglione gli stand possono avere una variante colore/ For each pavilion, the stands can have a colour variant

- Padiglione 1 - Vibes - moquette Giallo 17

- Pareti Mimosa - RAI 1034

- Padiglione 3 - Mood - moq Verde 12

- Pareti Menta - RAL DESIGN 150 70 50

- Padiglione 4 - Taste - moq Blu 15

- Pareti Cielo - DESIGN 260 70 15

- Padiglione 2 - Elements - mog Bordeaux 8

- Pareti Brick - RAL 3017

| mq            | Tavoli<br>Tables | Sedie<br>Chairs | Cubo h.50<br>Cube | Cubo h.75<br>Cube | Presa multipla<br>Multiple socket | Faretti LED<br>LED spotlight |
|---------------|------------------|-----------------|-------------------|-------------------|-----------------------------------|------------------------------|
| 16            | 1                | 3               | 1                 | 1                 | 1                                 | 4                            |
| from 17 to 20 | 1                | 3               | 1                 | 1                 | 2                                 | 5                            |
| from 21 to 24 | 1                | 3               | 1                 | 2                 | 2                                 | 6                            |
| from 25 to 32 | 2                | 6               | 2                 | 2                 | 3                                 | 7                            |
| from 33 to 48 | 3                | 9               | 2                 | 3                 | 4                                 | 8                            |
| from 49 to 64 | 4                | 12              | 3                 | 3                 | 4                                 | 10                           |
| from 64 to 96 | 6                | 18              | 4                 | 4                 | 6                                 | 14                           |